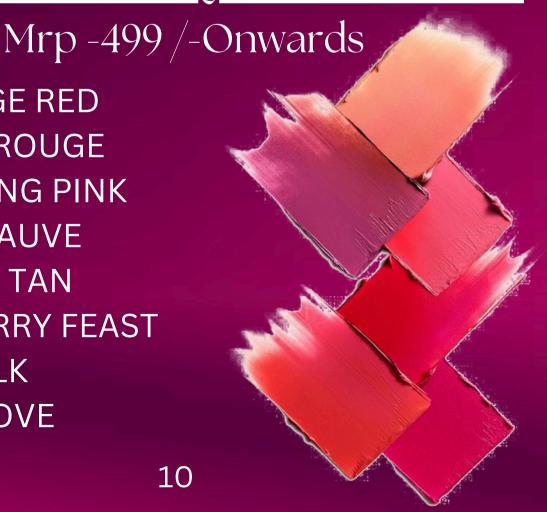

#### MELTING MATTE LIQUID LIP COLORS

- REVENGE RED
- ROYAL ROUGE
- BLUSHING PINK
- MILD MAUVE
- BROWN TAN
- MULBERRY FEAST
- PINK SILK
- ROSE LOVE